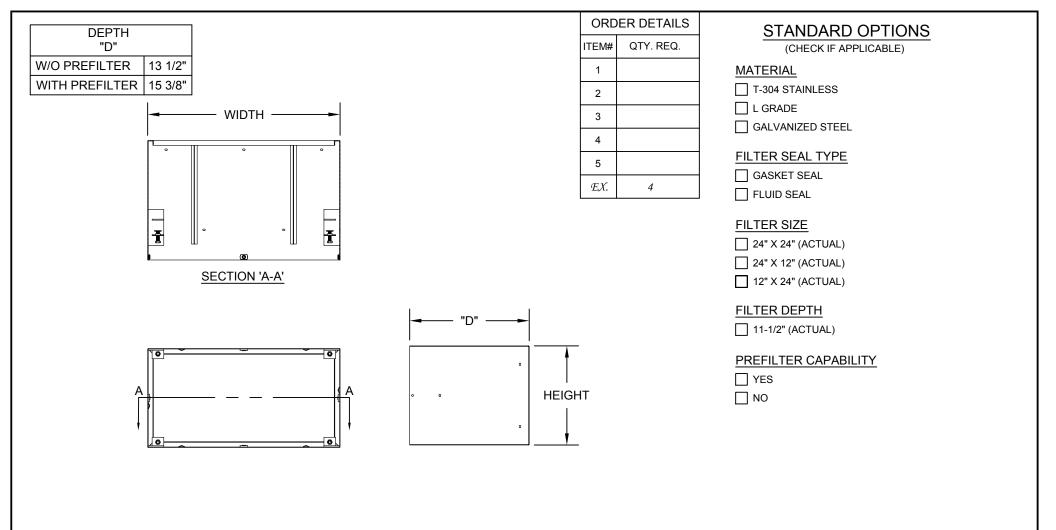

## SPECS:

- 1. UNIT SHALL BE MANUFACTURED FROM 14 GAUGE MATERIAL.
- 2. THE FRAME SIZE SHALL BE 3/4" LARGER THAN THE FILTER SIZE. IE: A 24" X 12" FILTER WILL HAVE A FRAME SIZE OF 24-3/4" X 12-3/4"
- 3. FILTER CLIP PARTS SHALL SHIP LOOSE FROM THE FRAME TO BE INSTALLED DURING FILTER INSTALLATION.
- 4. SUGGESTED MOUNTING HARDWARE: 3/16" POP RIVETS

## **CUSTOMER INFORMATION**

IF YOU DO NOT SEE THE OPTIONS YOU REQUIRE, THE MANUFACTURER CAN CUSTOM DESIGN YOUR FRAME TO NEARLY ANY SIZE AND SPECIFICATION.

REV. DESCRIPTION: DATE DATE THE DEVICE DEPICTED AND DESCRIBED HEREON EMBODIES PROPRIETARY MFORMATION UNWEB BY PAGE MANUFACTURING, REPRODUCTION, SALES, AND PATENT RICHST RECARDING THIS DEVICE OR DRAWING ARE RESERVED EXCEPT WHERE EXPLICIT RIGHT IS GRANTED IN WRITING. UNLESS OTHERWISE SPECIFIED ALL DIMENSIONS ARE IN INCHES TOLERANCES FRACTION:

## Indoor Air Quality

**HEPA 13in SEAL FRAME** 

SALES DRAWING

DWG SCALE RAWN BY DATE: WMA 5/7/10 NTS APPROVED BY: DATE: REV. DRAWING NO.: JWW 6/29/10 CSD-009